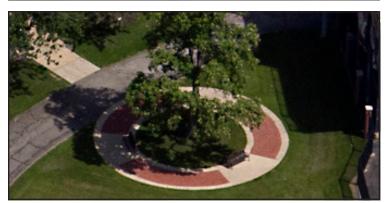

## A Perfect Gift for Your Brush High Alum

WHAT: A personalized, engraved, brick paver that will bear an alum's name, a family name, or good wishes for past/present/or future generations.

WHERE: These pavers are prominently located between the circle drive and Korb Football Field, adding to the beauty of Brush High School.